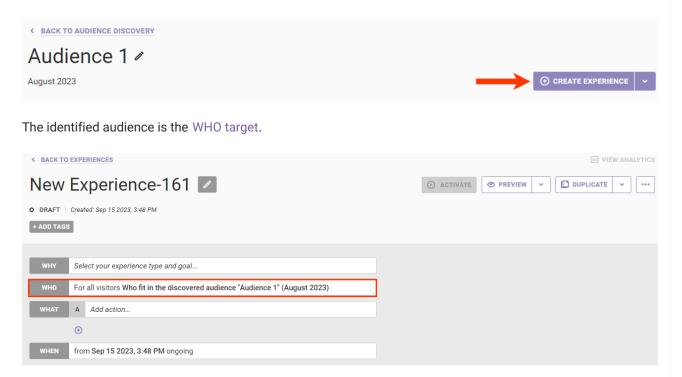

## **Use Audience Data in an Experience**

Ultimately, using Audience Discovery helps you create targeted experiences. You can do so right from an Audience Details page by clicking **CREATE EXPERIENCE** to move to Experience Editor.

Complete the other settings as necessary to create the experience.

Conversely, you can start on the Experience Editor page, click **WHO**, click **ADD TARGET**, and then click **Audience Discovery**.

The options in **Select Date Range** are the three most recent months for which Audience Discovery data is available. The list of audience targets contains those eight audiences identified for the month you selected for the date range.